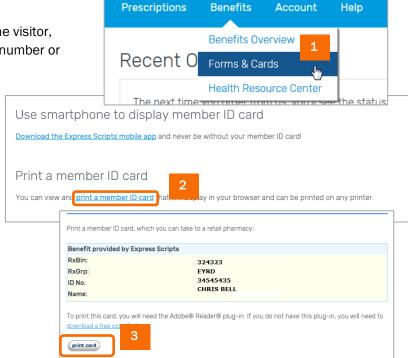

## Print your member ID card

Log in to express-scripts.com. If you are a first-time visitor, take a moment to register using your member ID number or social security number (SSN).

- 1. From the home page, select Forms & Cards from the menu under Benefits
- 2. Scroll to 'Print a member ID card' and click 'print a member ID card'
- 3. An image of your **member ID card** will appear. Click 'print card' and follow your printer's prompts, if needed.