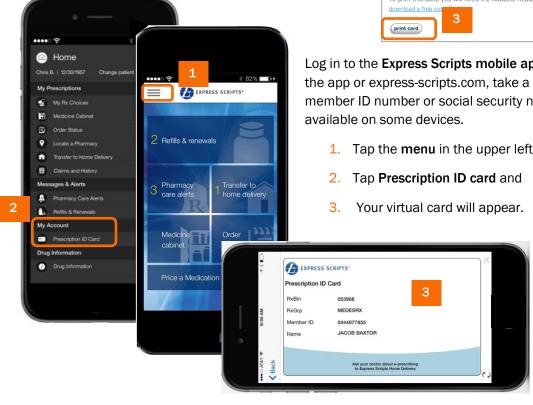

## View your virtual member ID card

Log in to the Express Scripts mobile app1. If you have never registered via the app or express-scripts.com, take a moment to register using your member ID number or social security number (SSN). Touch ID login is

1. Tap the **menu** in the upper left-hand corner.

<sup>1</sup> The app is compatible with most iPhone®, iPad®, and Android® mobile devices. Search for "Express Scripts" in your app store and download the app for free.